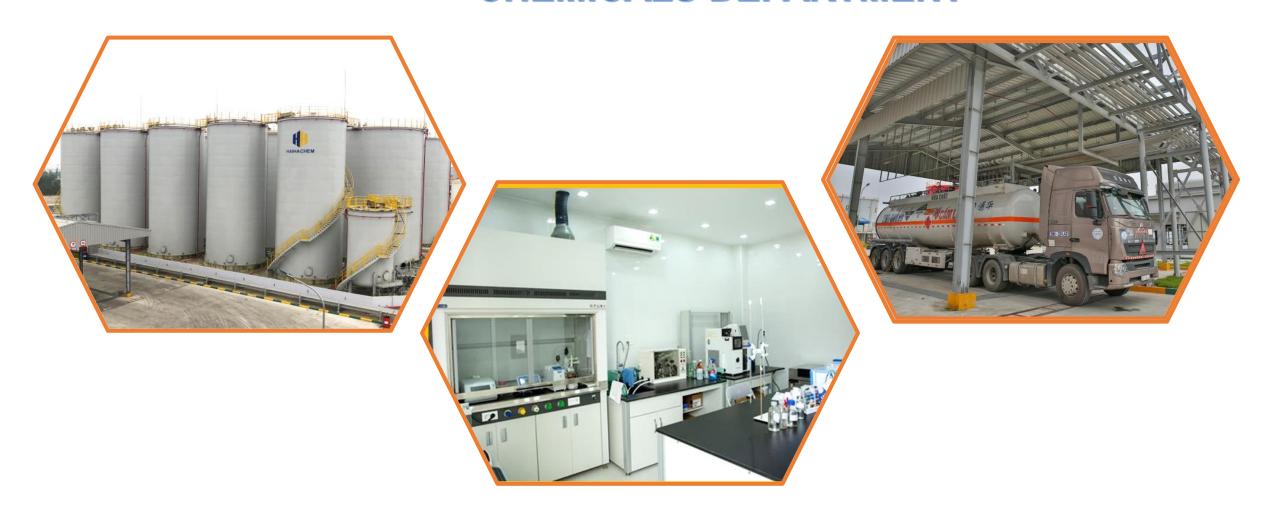

# INFRASTRUCTURE

Van Long participates in the construction and exploitation of liquid chemical infrastructure in Hai Ha Chem

#### **TANK SYSTEM**

Total area: 21.646 m<sup>2</sup>

Tank capacity: 24.200 CBM (14 tanks)

### **DRILLING SYSTEM**

Tank truck area: System of 17 pumps, with flowmeter

valve with capacity of 50m3/h

Drum system: 04 lines x 60 drums (2001)/ hour/line

**Independent Lab** 