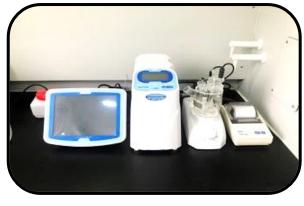

# **QUALITY MANAGEMENT SYSTEM**

**Automatic distillation machine** 

**Molecular Absorption Spectrometer** 

**Laboratory at Haiha Chem** 

Titrator for water content determination

**Automatic Density Gauge** 