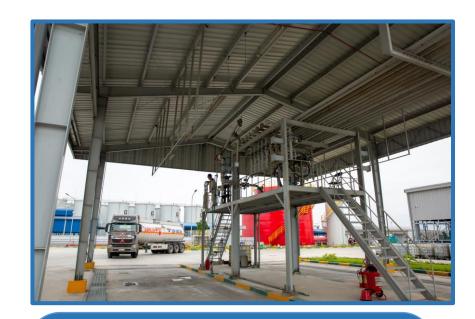

# INFRASTRUCTURE

Van Long participates in the construction and exploitation of liquid chemical infrastructure in Hai Ha Chem

### **WHARF SYSTEM**

Deep water port 20.000 DWT – wharf operated by Euro

Jetty Vietnam.

Distance to the

800 m

jetty

Transport

8"x1 & 6"x2 with pig system

#### **TANK SYSTEM**

Total area: 21.646 m<sup>2</sup>

Tank capacity: 24.200 CBM (14 tanks)

# **INFRASTRUCTURE**

Van Long participates in the construction and exploitation of liquid chemical infrastructure in Hai Ha Chem

**Packing area** 

### **DRILLING SYSTEM**

Tank truck area: System of 17 pumps, with flowmeter

valve with capacity of 50m3/h

Drum system: 04 lines x 60 drums (2001)/ hour/line

**Independent Lab** 