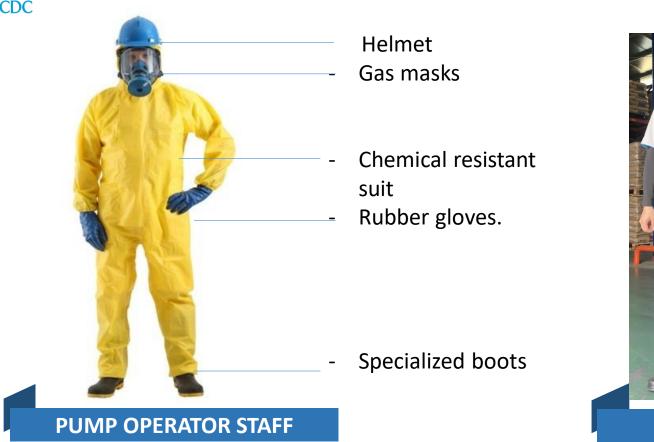

## **EQUIPMENT**

Pump: Fixed installation according to the vehicle.

Advantages: Convenience, reducing noise and dust compared to using generators