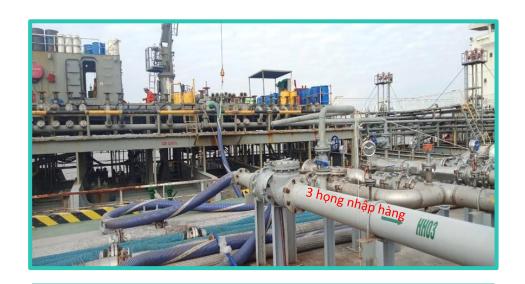

### **WHARF SYSTEM**

Deep water port 20.000 DWT – wharf operated by Euro

Jetty Vietnam.

Distance to the

800 m

jetty

Transport

8"x1 & 6"x2 with pig system

pipeline