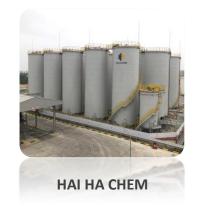

#### 1. Multi-function - Hai Ha Chem:

Lot CN5.2Q, Petrochemical Zone, Dinh Vu Industrial Park, Dong Hai 2, Hai An, Hai Phong.

Investing in Hai Ha Chem infrastructure in Dinh Vu with a system of 14 tanks, total storage capacity up to 24.200m3

Van Long CDC become top 2 largest importers of liquid caustic soda in the North -Central region.

#### **TANK SYSTEM**

Total area: 21.646 m<sup>2</sup>

Tank capacity: 24.200 CBM (14 tanks)