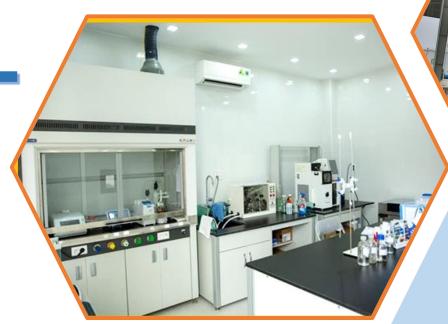

### **DRILLING SYSTEM**

Tank truck area: System of 17 pumps, with flowmeter

valve with capacity of 50m3/h

Drum system: 04 lines x 60 drums (2001)/ hour/line

**Independent Lab** 

#### **TESTING METHODS**

Used method:

- .. Physical and chemical: determine the density, product color
- 2. Chemistry: determine concentration, composition

# **QUALITY MANAGEMENT SYSTEM**

**Automatic distillation machine** 

**Molecular Absorption Spectrometer** 

**Laboratory at Haiha Chem** 

Titrator for water content determination

**Automatic Density Gauge** 