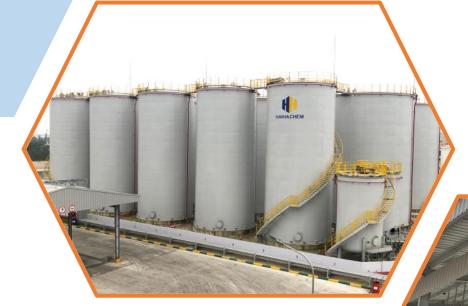

Investing in Hai Ha Chem infrastructure in Dinh Vu with a system of 14 tanks, total storage capacity up to 24.200m3

Van Long CDC become top 2 largest importers of liquid caustic soda in the North -Central region.

#### **TANK SYSTEM**

Total area: 21.646 m<sup>2</sup>

Tank capacity: 24.200 CBM (14 tanks)