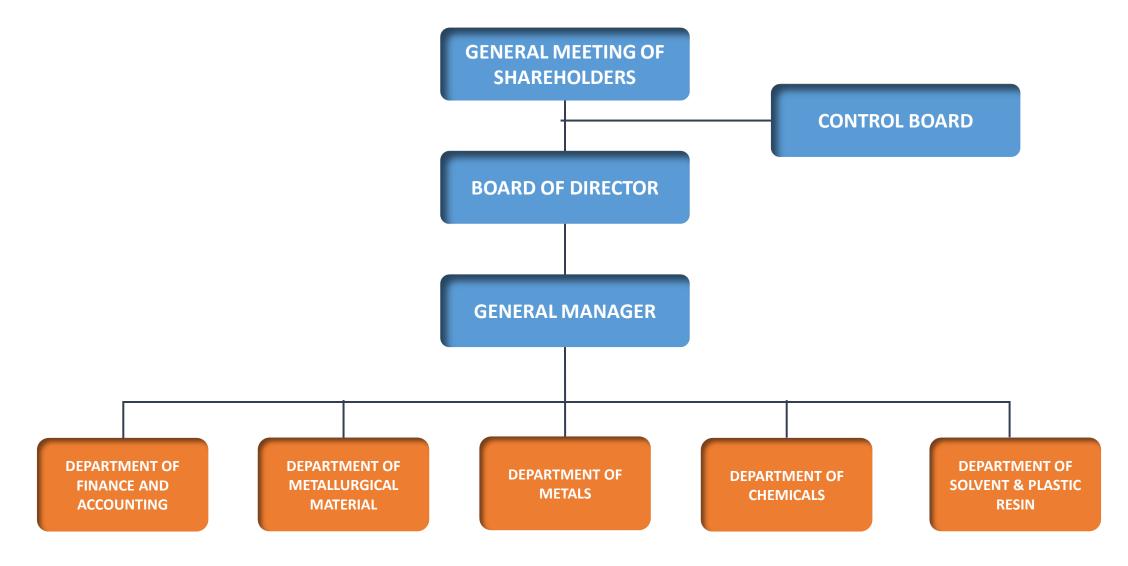

an Long CDC become top 2 largest importers of liquid caustic soda in the North -Central region.



# **VISION - MISSION - GOAL**

## **VISION**

Becoming a strong and professional corporation in the global supply chain.

Building a strong and professional Van Long CDC in the supply chain, combining Commerce+ (plus), investing to realize the vision. Firstly in Vietnam, then the international market.



## **MISSION**

Connecting the global supply chain.

Van Long CDC affirms its mission to operate in the supply chain of raw materials. In which chemicals are the key products in business activities.

.

By 2025, Van Long CDC will become a leader in the field of chemical supply.

Supply at least 30% market share of liquid caustic soda to the North - Central region



# **ORGANIZATION CHART**





# INFRASTRUCTURE

Van Long participates in the construction and exploitation of liquid chemical infrastructure in Hai Ha Chem



### **WHARF SYSTEM**

Deep water port 20.000 DWT – wharf operated by Euro

Jetty Vietnam.

Distance to the

800 m

jetty

Transport

8"x1 & 6"x2 with pig system

pipeline



#### **TANK SYSTEM**

Total area: 21.646 m<sup>2</sup>

Tank capacity: 24.200 CBM (14 tanks)



# **INFRASTRUCTURE**

Van Long participates in the construction and exploitation of liquid chemical infrastructure in Hai Ha Chem



**Packing area** 

### **DRILLING SYSTEM**

Tank truck area: System of 17 pumps, with flowmeter

valve with capacity of 50m3/h

Drum system: 04 lines x 60 drums (2001)/ hour/line



**Independent Lab** 

#### **TESTING METHODS**

Used method:

- .. Physical and ch