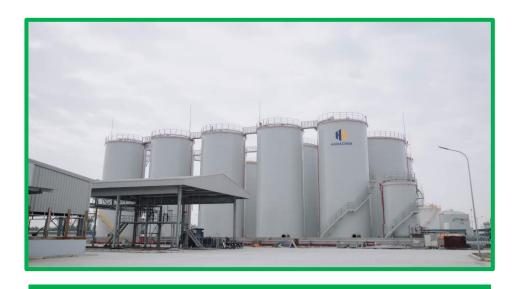

#### **TANK SYSTEM**

Total area: 21.646 m<sup>2</sup>

Tank capacity: 24.200 CBM (14 tanks)