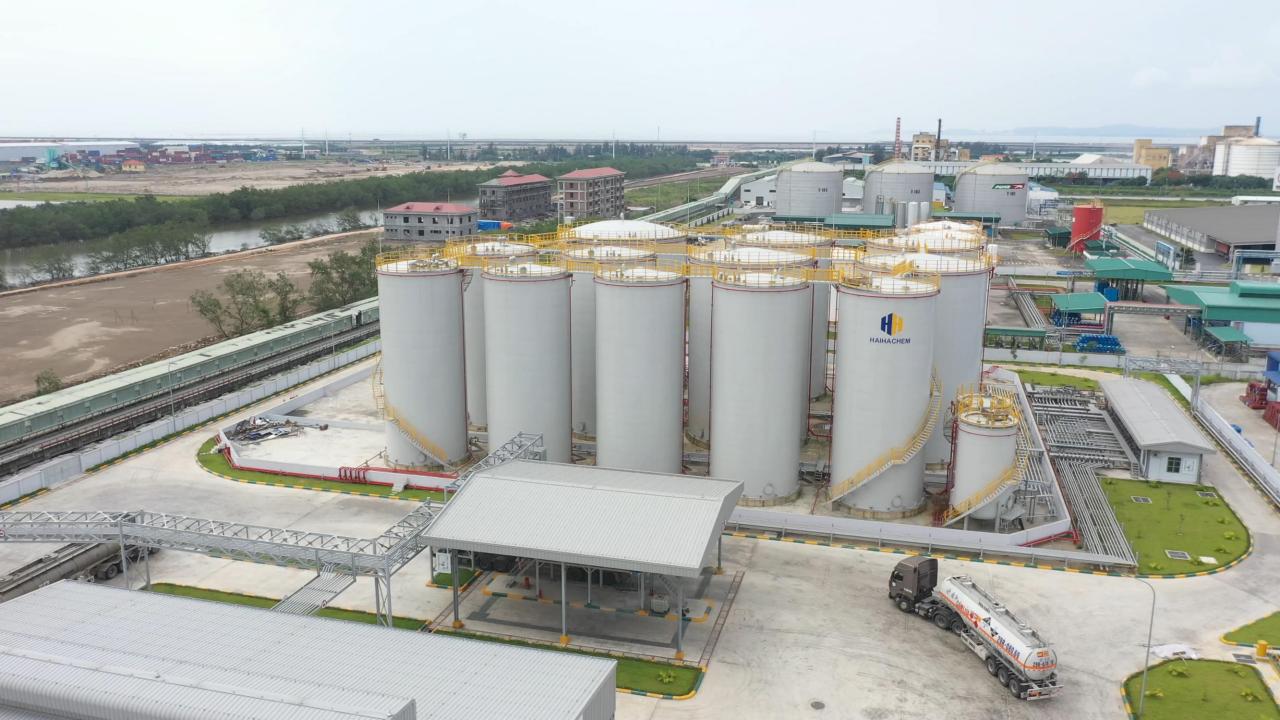

Investing in Hai Ha Chem infrastructure in Dinh Vu with a system of 14 tanks, total storage capacity up to 24.200m3

Van Long CDC become top 2 largest importers of liquid caustic soda in the North -Central region.

# INFRASTRUCTURE

Van Long participates in the construction and exploitation of liquid chemical infrastructure in Hai Ha Chem

#### **TANK SYSTEM**

Total area: 21.646 m<sup>2</sup>

Tank capacity: 24.200 CBM (14 tanks)