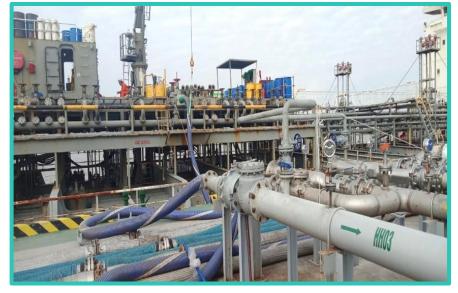

#### **□** LOGISTICS:

Euro Jetty 20,000DWT

Transportation:

- By truck
- By sea
- By train