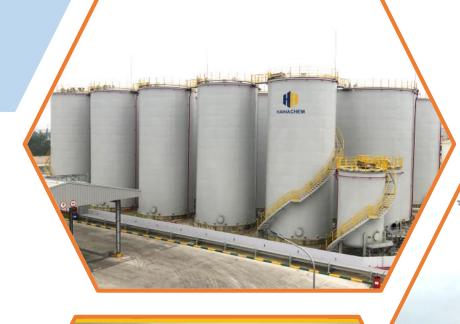

### **TERMINAL AND FACILITIES**

VanLongCDC

#### SHORETANK FARM

SQUARE: 21.646 m2

CAPACITY: 1<sup>st</sup> stage- 24.200 CBM (14 tanks)

2<sup>nd</sup> stage- 30.700 CBM (21 tanks)

JETTY: 20.000 DWT