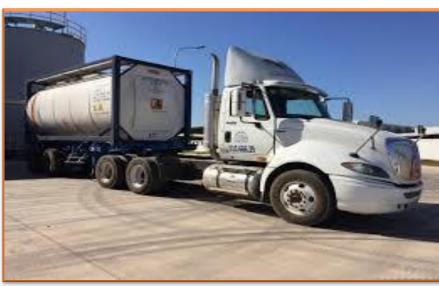

#### **□** LOGISTICS:

Euro Jetty 20,000DWT

Transportation:

- By truck
- By sea
- By train

### **LOGISTIC SOLUTION**