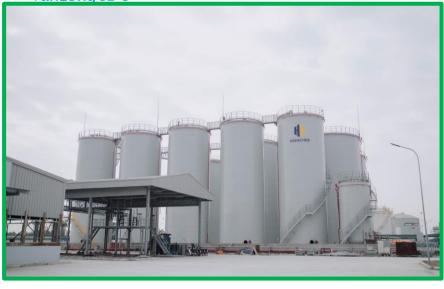

### **TERMINAL AND FACILITIES**

VanLongCDC

#### SHORETANK FARM

SQUARE: 21.646 m2

CAPACITY: 1<sup>st</sup> stage- 24.200 CBM (14 tanks)

2<sup>nd</sup> stage- 30.700 CBM (21 tanks)

JETTY: 20.000 DWT