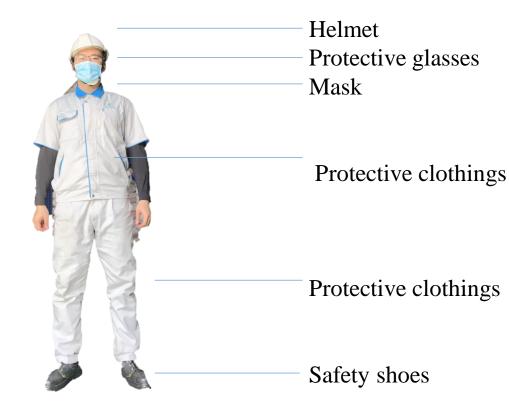

### **SAFETY EQUIPMENT**

Helmet Respirator mask

Chemical resistant clothing

Rubber gloves.

Safety shoes

#### **DELIVERY DRIVER**