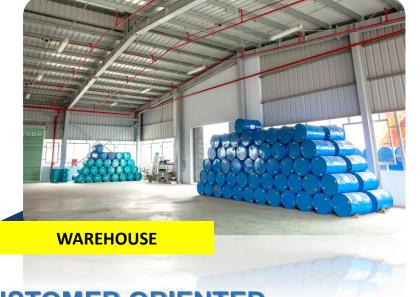

#### **□** WAREHOUSE:

#### 1. Private warehouse:

No 4, K9 Street, Dong Hai 1 Ward, Hai An Dist., Hai Phong, Vietnam.

#### 2. Haihachem:

Lot CN5.2Q, Petrochemical site, Dinh Vu Industrial Zone, Dong Hai 2 Ward, Hai An Dist., Hai Phong, Vietnam.

### STORAGE WAREHOUSES IN NORTH VIENAM

- Total storage square: above 2000m2
- Storage and preservation of goods
- Safety system

### STORAGE WAREHOUSES IN SOUTH VIENAM

- Total storage square: above 1000m2
- Storage and preservation of goods
- Safety system