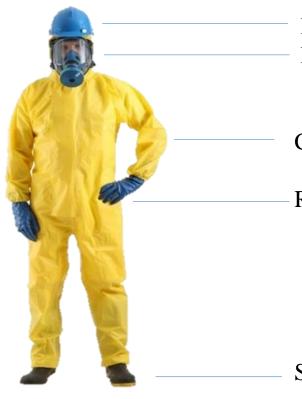

### **SAFETY EQUIPMENT**

Helmet Respirator mask

Chemical resistant clothing

Rubber gloves.

Safety shoes

#### FILLING OPERATOR