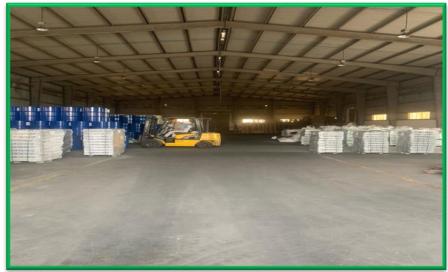

### STORAGE WAREHOUSES IN NORTH VIENAM

- Total storage square: above 2000m2
- Storage and preservation of goods
- Safety system

#### **FACILITIES**

- Forklifts for loading cargo into containers
- Dock leveller
- Filling machines
- Equipment for processing goods
- Transportation