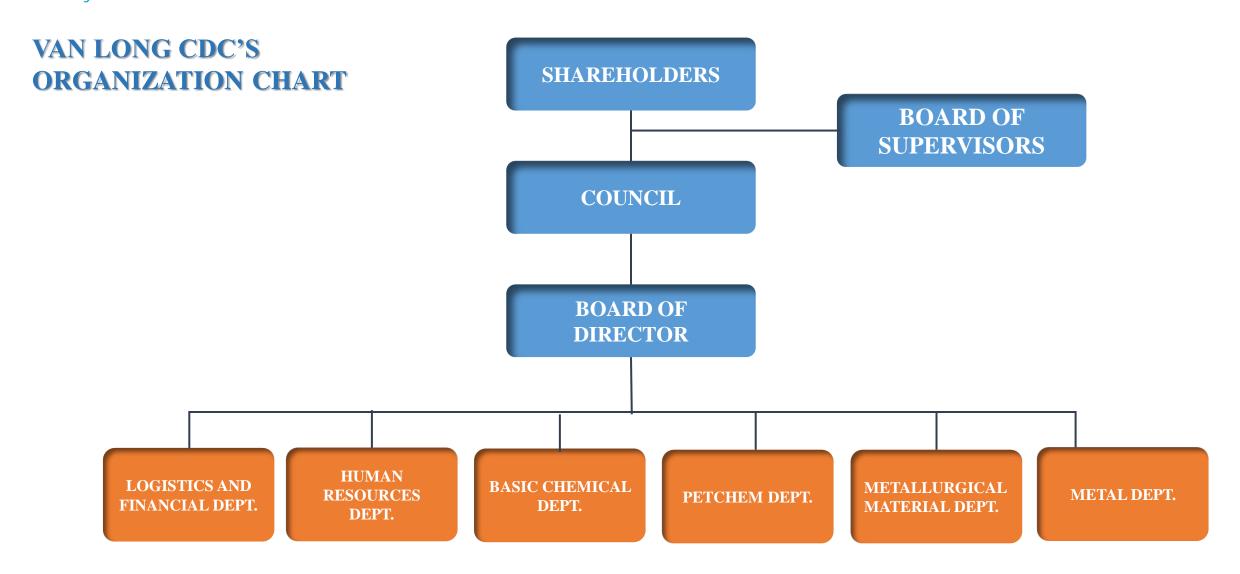

by separating from CDC 2019

Invested to build up Haihachem terminal as subsidiary in Dinh Vu industrial zone with 14 storage tanks and capacity around 24.200m3.

Van Long CDC becomes one of top 3 solvent importers in the North & North Central.

2024



### VAN LONG GROUP OF COMPANY















### VISION- MISSION- OBJECTIVE

#### **VISION**

Become leading and professional company in supply chain.

➤ Be the leading solvent supplier in Vietnam.



#### **MISSION**

Connect global supply chain.

➤ Provide various, professional solvent solution and customized one as customer's requirement.

Leading supplier of chemicals and raw materials in Vietnam and participating in the global supply chain.

➤ Top 3 solvent importers in the North - North Central Vietnam



### **ORGANIZATION CHART**





### **ORGANIZATION CHART**





### **TERMINAL AND FACILITIES**

VanLongCDC



#### SHORETANK FARM

SQUARE: 21.646 m2

CAPACITY: 1<sup>st</sup> stage- 24.200 CBM (14 tanks)

2<sup>nd</sup> stage- 30.700 CBM (21 tanks)

JETTY: 20.000 DWT

### STORAGE WAREHOUSES IN NORTH VIENAM

- Total storage square: above 2000m2
- Storage and preservation of goods
- Safety system

### STORAGE WAREHOUSES IN SOUTH VIENAM

- Total storage square: above 1000m2
- Storage and preservation of goods
- Safety system

#### **FACILITIES**

- Forklifts for loading cargo into containers
- Dock leveller
- Filling machines
- Equipment for processing goods
- Transportation





















### HYDROCARBON AROMATIC

| PRODUCT                   | FORMULA | ORIGIN                                     |
|-------------